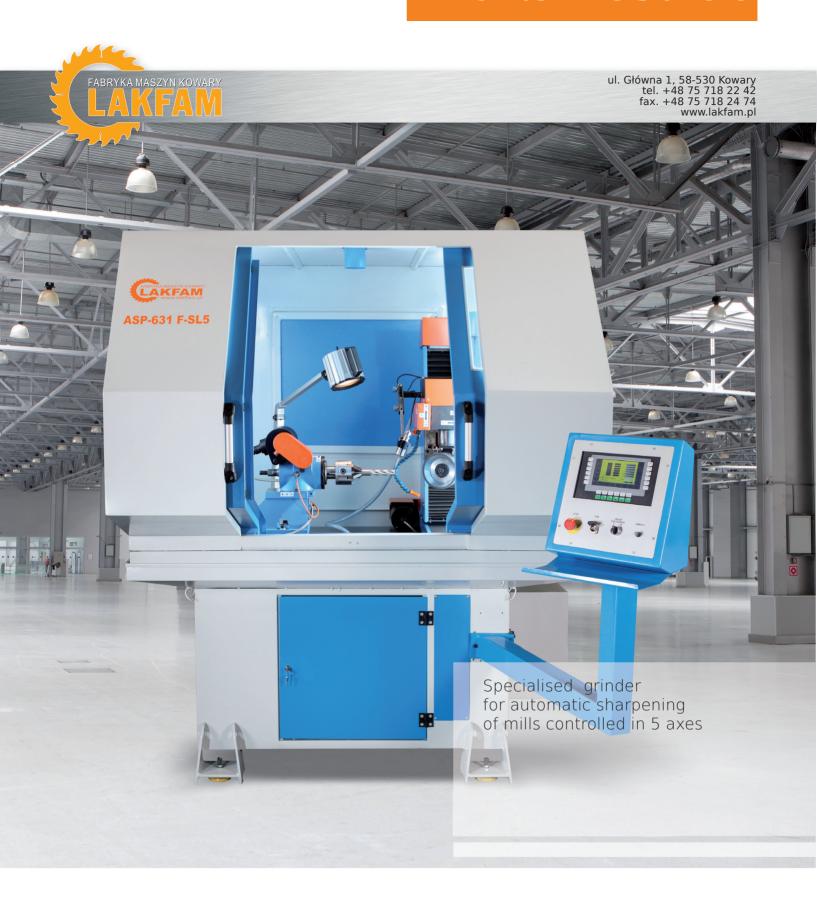

## **ASP-631F** version SL5

Specialised grinder for automatic sharpening of mills controlled in 5 axes

Automatic grinder ASP-631F (SL5) is designed for sharpening mills and other tools with blades formed along a helical path. This is a 5-axis machine, where 3 axes can work at the same time. It is used for grinding rake and clearance surfaces of screw blades with inclination angle of a helical path within the range from  $0^{\circ}$  to  $90^{\circ}$ . It is possible to grind spherical and contouring surfaces. The range of diameters of ground items is up to 160 mm.