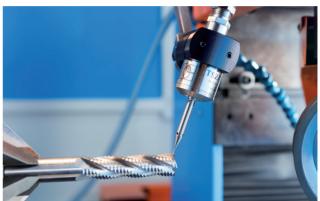

## **ASP-631F** version SL5

Specialised grinder for automatic sharpening of mills controlled in 5 axes

Automatic grinder ASP-631F (SL5) is designed for sharpening mills and other tools with blades formed along a helical path. This is a 5-axis machine, where 3 axes can work at the same time. It is used for grinding rake and clearance surfaces of screw blades with inclination angle of a helical path within the range from  $0^{\circ}$  to  $90^{\circ}$ . It is possible to grind spherical and contouring surfaces. The range of diameters of ground items is up to 160 mm.