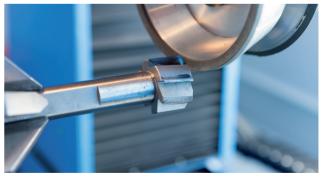

## **ASP-631F** version SL5

Specialised grinder for automatic sharpening of mills controlled in 5 axes

Automatic grinder ASP-631F (SL5) is designed for sharpening mills and other tools with blades formed along a helical path. This is a 5-axis machine, where 3 axes can work at the same time. It is used for grinding rake and clearance surfaces of screw blades with inclination angle of a helical path within the range from  $0^{\circ}$  to  $90^{\circ}$ . It is possible to grind spherical and contouring surfaces. The range of diameters of ground items is up to 160 mm.