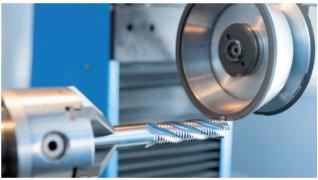

## **ASP-631F** version SL5

Specialised grinder for automatic sharpening of mills controlled in 5 axes

Automatic grinder ASP-631F (SL5) is designed for sharpening mills and other tools with blades formed along a helical path. This is a 5-axis machine, where 3 axes can work at the same time. It is used for grinding rake and clearance surfaces of screw blades with inclination angle of a helical path within the range from  $0^{\circ}$  to  $90^{\circ}$ . It is possible to grind spherical and contouring surfaces. The range of diameters of ground items is up to 160 mm.