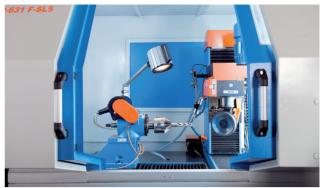

## **ASP-631F** version SL5

Specialised grinder for automatic sharpening of mills controlled in 5 axes

Automatic grinder ASP-631F (SL5) is designed for sharpening mills and other tools with blades formed along a helical path. This is a 5-axis machine, where 3 axes can work at the same time. It is used for grinding rake and clearance surfaces of screw blades with inclination angle of a helical path within the range from  $0^{\circ}$  to  $90^{\circ}$ . It is possible to grind spherical and contouring surfaces. The range of diameters of ground items is up to 160 mm.